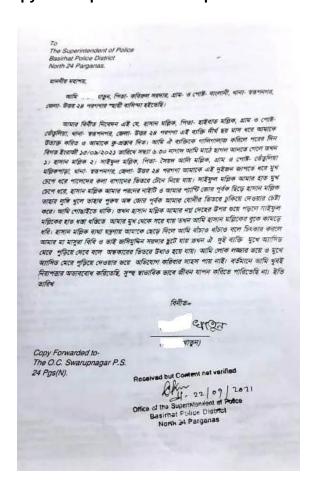

Mr. Hassan Mallick, son of Haybat Mallick and Mr. Saiful Mallick, son of Saiyad Ali Mallick; both are residing at Tetulia under Swarupnagar Police Station in the district of North 24 Pargana gave the victim bad offers but the victim did not agree to their proposal. On 15.09.2021 Ms. Amon Khatun (name changed) went to the banana orchard at a near distance from their house to graze her cattle. At that time Mr. Hassan Mallick and Mr. Saiful Mallick grabbed the victim and by force led her into the deeper part of the banana orchard. They tried to rape her. Hassan Mallick tore the cloths of the victim and took off her inner garments. Hassan Mallick opened his lungi and tried to enter his pennies into her vagina. Saiful Mallick made the victim full naked and hold victim's hands and mouth so she could not scream. In the scuffle when the hands of Mr. Saiful moved away from the victim's face, Ms. Amon (name changed) bit Mr. Hassan on his chest who tried to penetrate his pennies into her vagina. She shouted for help. Perpetrators became frightened and they ran from the spot. During the time of leaving the spot, they threatened of acid attack to the victim. She became frightened and did not expose the incident to anyone. But the perpetrators repeatedly threatened the victim and her family members and as for the reason on 22.09.2021 the victim lodged written complaint to the Superintendent of Police, Basirhat Police District but no action had been taken by the concerned police in this respect.

- ➤ After informing the incident of the crime by the victim in written letter to the Superintendent of Police, Basirhat Police District dated 22.09.2021, the concerned police department did not take any action to register the case and start investigation and thereby violated section 154 of the Code of Criminal Procedure and apex court judgment in Lalita Kumari vs. State of U.P. & others.
- After pronouncing order by the Additional Chief Judicial Magistrate, Basirhat Court, the police register the case after more than 19 days. Why?
- ➤ Before registering the case why the victim was asked to present on 12.10.2021 to the Swarupnagar Police Station?
- ➤ Why no written notice was issued to the victim or her family members for their appearance in the Swarupnagar police station on 12.10.2021?
- ➤ Why the victim and her family members were kept sitting actually detaining at the Swarupnagar Police Station without any reason for more than 5 hours on 12.10.2021?
- Why the case was registered after one week from 12.10.2021? What is the reason of delay to register a serious attempt to rape case upon the victim?
- In the copy of the FIR why the police official did not fill up the portion reason for delay?
- From the copy of FIR it is clearly viewed that the court complaint of the victim was treated as FIR then why it took 19 days long time to register one serious matter?
- ➤ In the court complaint the victim lodged complaint before the court of the Additional Chief Judicial Magistrate, Basirhat under section 376/511/506/34 buy why the police personnel of Swarupnagar Police Station register the case under 341/354B/511/506/34? Why the important section 376 was missing in the FIR?
- Additional Chief Judicial Magistrate, Basirhat ordered to register the case and investigate the case and filed the report but police intentionally tried to divert the judiciary by registering one case which not actual and fit with the victim's complaint.
- > Why till time the police did not record the statement of the victim and the witnesses mentioned in the complaint of the victim?
- Were the cloths and inner garments of the victim which she wore during the time of the incident collected by the police and sent for the forensic test?
- > Why the police or investigating police officer till time did not visit the place of occurrence of the crime for collecting evidences of crime?
- Why no medical test was happened of the victim?
- It is the intentional act of the Swarupnagar Police personnel to register the case with so much delay thereby all evidences against the perpetrators were deleted or washed off.
- Why the investigating officer of this case Mr. Himadri Roy, Sub inspector of Police did not arrest the perpetratos Mr. Hassan Mallick and Saiful Mallick?
- When the victim informed the IO about continuous threat of the perpetrators to rape her openly and also perpetrators attacked her family members with sharp edged weapon, why the IO did not register another case of criminal intimidation and attack with dangerous weapon against the perpetrators?