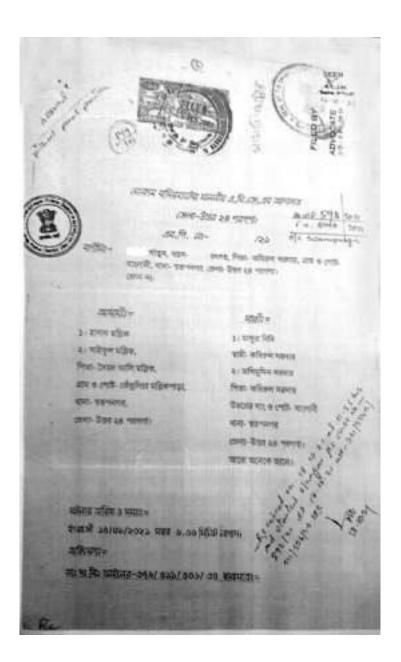

As the concerned police departments did not take any action on the complaint of the victim, on 29.09.2021 one petition had been filed before the Additional Chief Judicial Magistrate, Basirhat, North 24 Pargana. The case was acknowledged by the Magistrate vide MP case number 598/2021. On 29.09.2021 Additional Chief Judicial Magistrate, Basirhat, North 24 Pargana ordered the Swarupnagar Police Station to treat the complaint of the victim as FIR and investigate the case. After 19 days Swarupnagar Police registered the complaint of the victim vide Swarupnagar Police Station case number 892/21 dated 18.10.2021 under sections 341/354B/511/506/34 of Indian Penal Code against Mr. Hassan Mallick and Mr. Saiful Mallick. We do not understand why the police took 19 days time after pronouncing the order of the Magistrate to register an important and serious case.